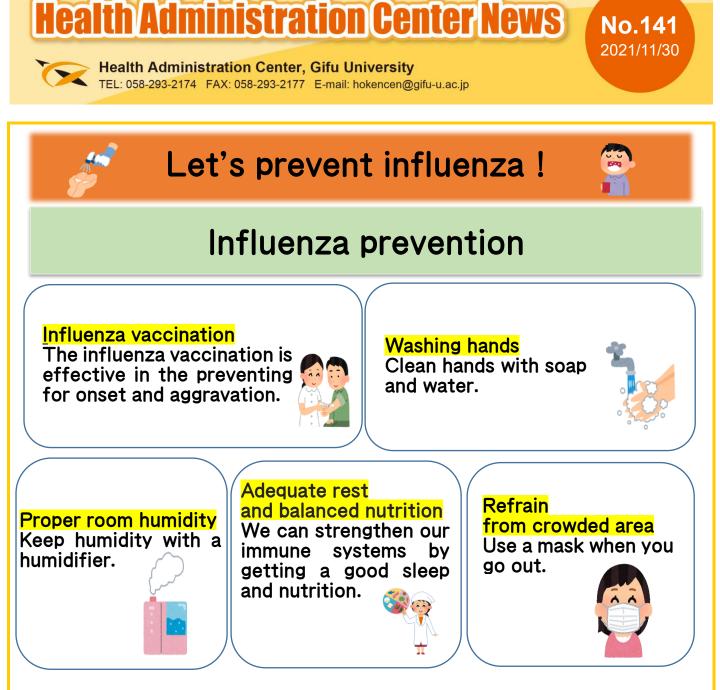

https://www.mhlw.go.jp/bunya/kenkou/kekkaku-kansenshou01/qa.html

## Difference between common cold, influenza and COVID-19

|                        | Common cold                                               | Influenza                                         | COVID-19                                                                          |
|------------------------|-----------------------------------------------------------|---------------------------------------------------|-----------------------------------------------------------------------------------|
| Infection<br>power     | Not so strong                                             | Strong                                            | Very strong                                                                       |
| Ro