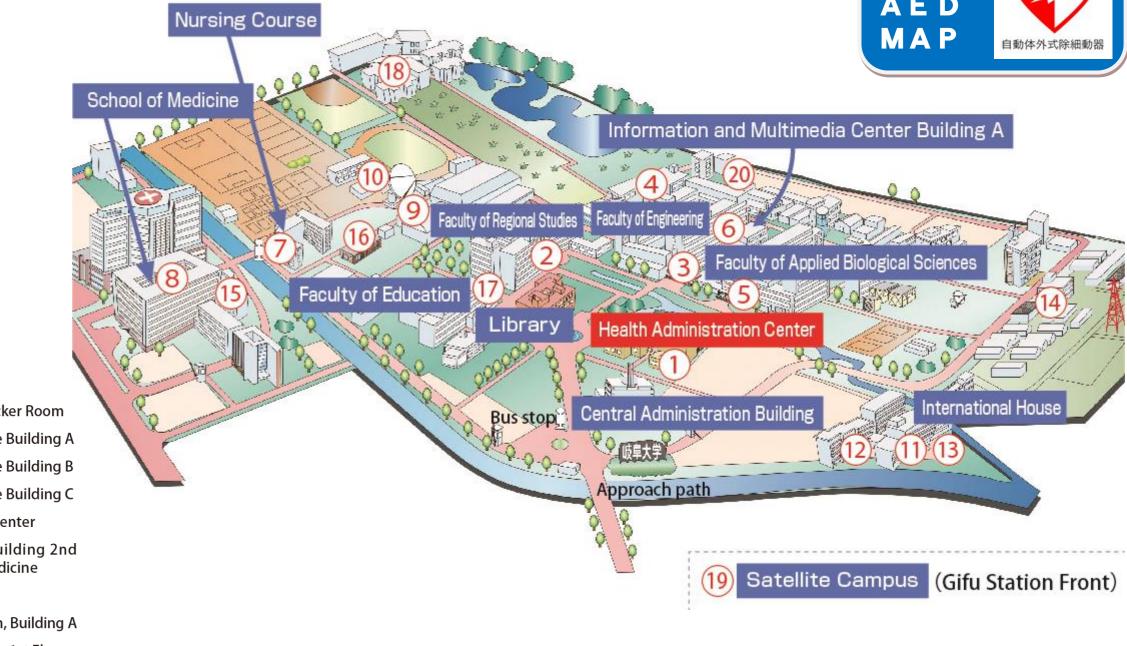

## **Health Administration Center News** No.147 2022/06/08

- **1**Health Administration Center, Main Entrance <sup>(2)</sup>Center for General Education,
- Main Entrance ③Faculty of Engineering, Main
- Entrance
- (4) Faculty of Engineering, General Research Building I, Entrance
- **⑤**Faculty of Applied Biological Sciences, Main Entrance
- **6**Information Management Core
- **ONUTION ON SET ON A SET ON A SET OF A** Medicine
- <sup>(8)</sup>School of Medicine, Main Building 1st Floor
- Physical Education Building, Main Entrance

- 10Utensil Storage/Locker Room **1**International House Building A 12 International House Building B
- <sup>(13)</sup>International House Building C <sup>(14)</sup>Gifu Field Science Center
- <sup>15</sup>Medical Course Building 2nd Floor, School of Medicine
- <sup>16</sup>Nursery "Hohoemi"
- <sup>(1)</sup>Faculty of Education, Building A
- 18" kurono" Dormitory, 1st Floor
- <sup>19</sup>Satellite Campus
- Intelligent Production Technology **Research & Development Center** for Aerospace, Main Entrance