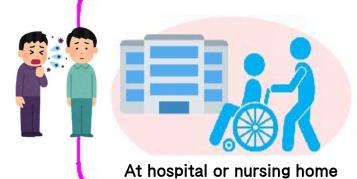

# Wearing a mask on Campus after **April 1st, 2023**

You can select wearing a mask based on scientific evidence.

However, wear a mask at medical institutions, University Hospital and Health Administration Center.